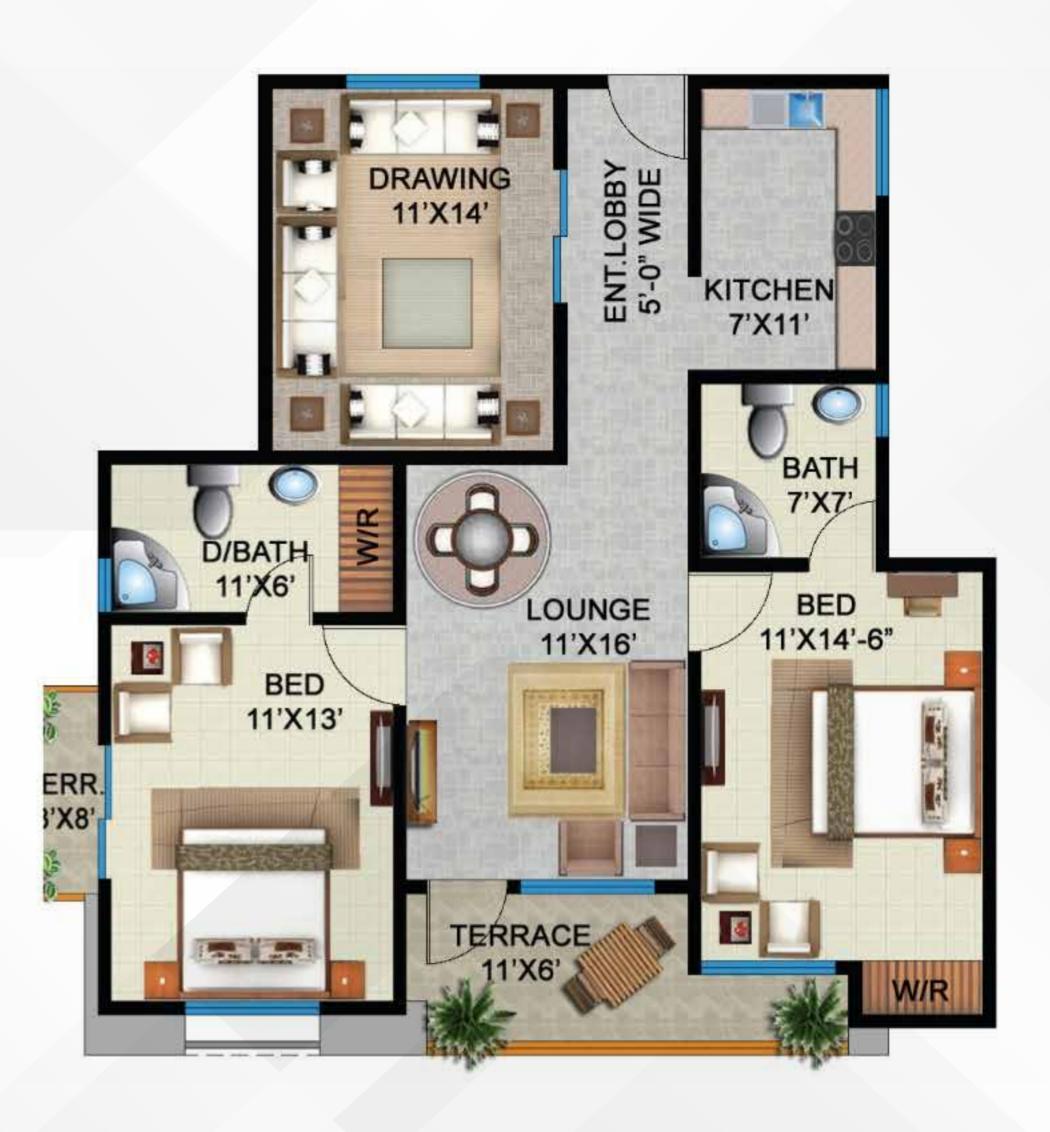

# 4 & 5 Rooms Luxurious Apartments On Pre-Launch Price

Located on Stadium Road Opposite Naval Society







2 BEDROOMS APARTMENTS TYPE-B

3 BEDROOMS APARTMENTS TYPE-A

## 2 BEDROOMS APARTMENTS | TYPE-B

## INTERNAL PLAN





## PAYMENT PLAN

# 2 BEDROOMS APARTMENTS | TYPE-B

| MODE OF PAYMENT                       | AMOUNT    |
|---------------------------------------|-----------|
| ON BOOKING                            | 550,000   |
| ALLOCATION                            | 550,000   |
| CONFIRMATION                          | 550,000   |
| START OF WORK                         | 550,000   |
| MONTHLY INSTALMENTS (75,000 X 36)     | 2,700,000 |
| HALF YEARLY INSTALMENTS (150,000 X 6) | 900,000   |
| ON FOUNDATION                         | 450,000   |
| ON PLINTH LEVEL                       | 450,000   |
| ON ROOF CASTING                       | 400,000   |
| BLOCK MASONRY                         | 400,000   |
| PLASTER                               | 400,000   |
| FLOORING                              | 4