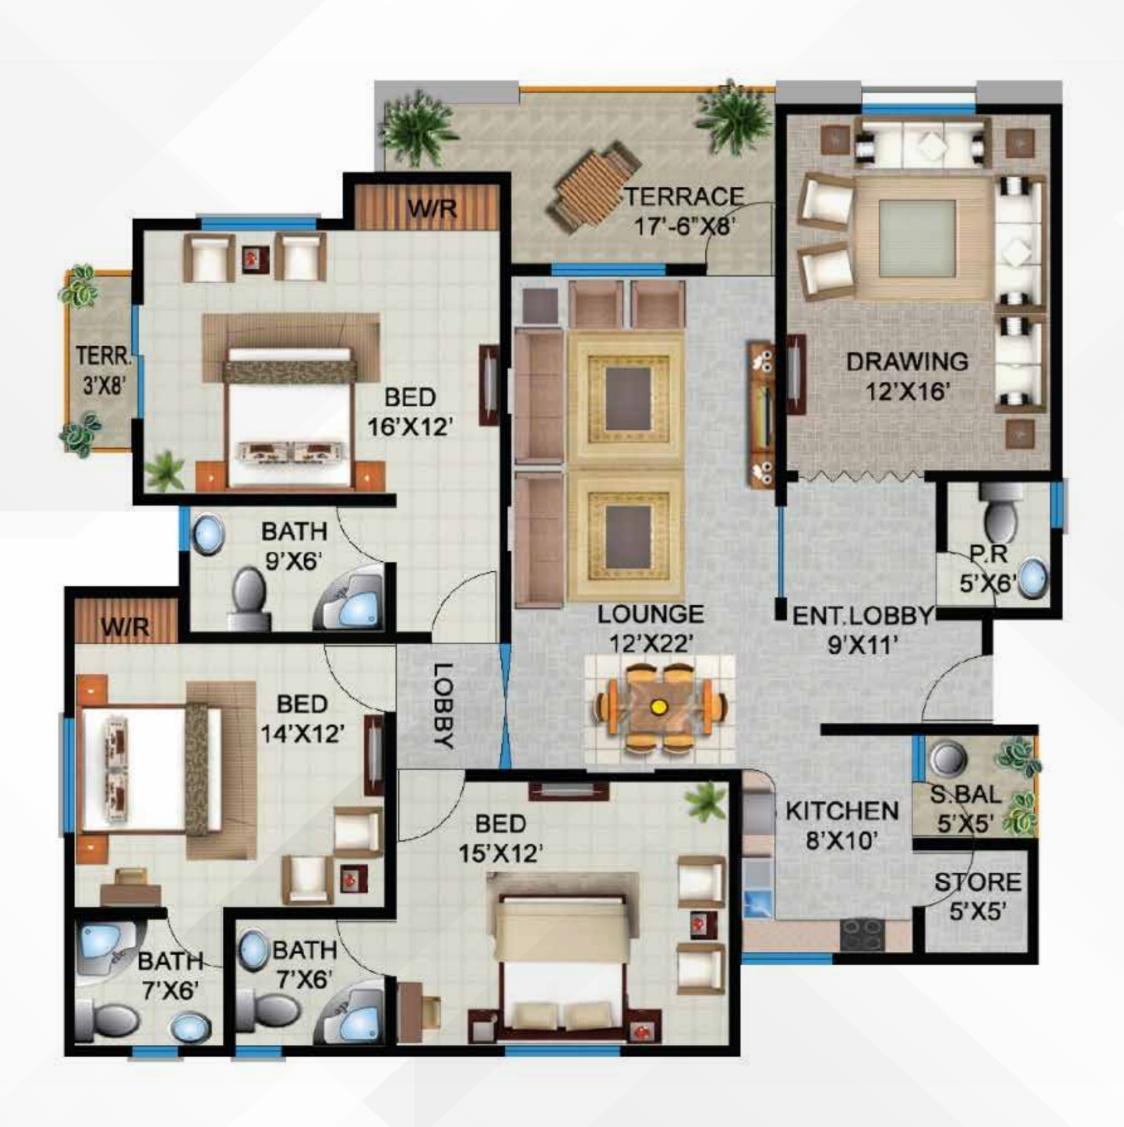

ORK                         | 550,000   |
| MONTHLY INSTALMENTS (75,000 X 36)     | 2,700,000 |
| HALF YEARLY INSTALMENTS (150,000 X 6) | 900,000   |
| ON FOUNDATION                         | 450,000   |
| ON PLINTH LEVEL                       | 450,000   |
| ON ROOF CASTING                       | 400,000   |
| BLOCK MASONRY                         | 400,000   |
| PLASTER                               | 400,000   |
| FLOORING                              | 400,000   |
| FINISHING                             | 350,000   |
| ON POSSESSION                         | 350,000   |
| CASH AMOUNT                           | 9,000,000 |
| EXPECTED LOAN                         | 3,500,000 |

WEST OPEN: 350,000 CORNER: 350,000 ROAD FACING: 350,000

# 3 BEDROOMS APARTMENTS | TYPE-A

## INTERNAL PLAN





## PAYMENT PLAN

## 3 BEDROOMS APARTMENTS | TYPE-A

| MODE OF PAYMENT                       | AMOUNT               |
|---------------------------------------|----------------------|
| ON BOOKING                            | 800,000              |
| ALLOCATION                            | 800,000              |
| CONFIRMATION                          | 800,000              |
| START OF WORK                         | 800,000              |
| MONTHLY INSTALMENTS (100,000 X 36)    | 3,600,000            |
| HALF YEARLY INSTALMENTS (250,000 X 6) | 1,500,000            |
| ON FOUNDATION                         | 600,000              |
| ON PLINTH LEVEL                       | 600,000              |
| ON ROOF CASTING                       | 600,000              |
| BLOCK MASONRY