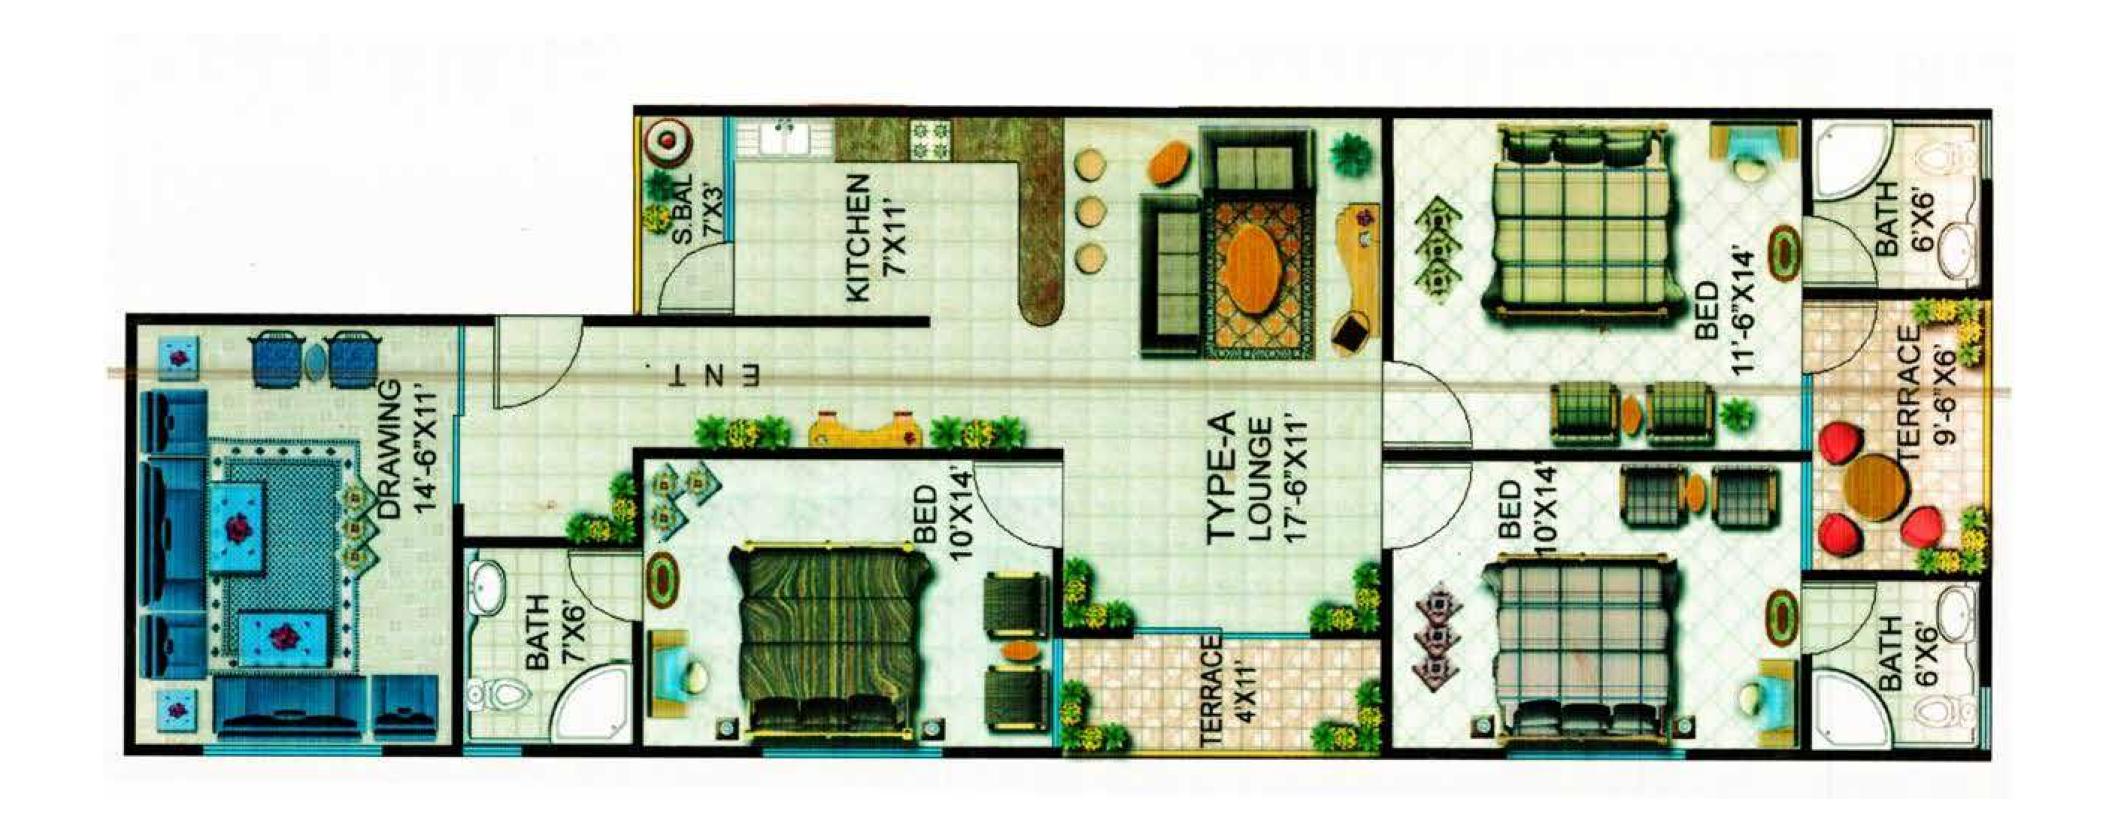

### Floor Plan

### 3 Bedrooms Luxurious Apartment

### 3 Bedrooms Luxurious Apartment

| MODE OF PAYMENT        |     |                  |
|------------------------|-----|------------------|
| ON BOOKING             | 35% | PKR. 3,325,000/- |
| 06 MONTHLY INSTALMENTS | 35% | PKR. 3,325,000/- |
| ON POSSESSION          | 30% | PKR. 2,850,000/- |
| TOTAL PRICE            |     | 9,500,000        |