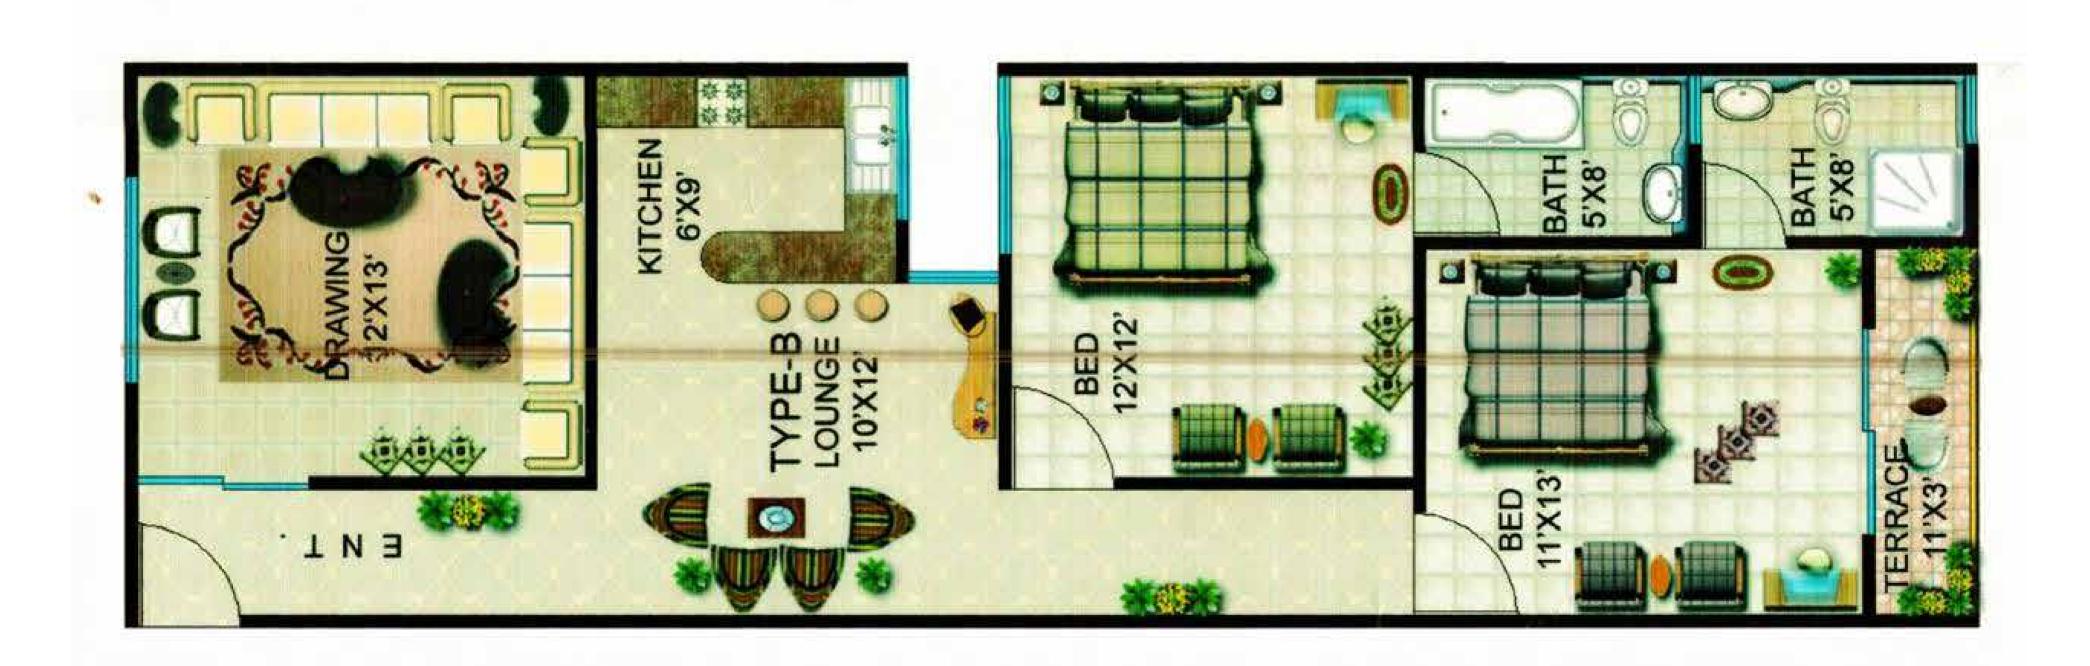

### Floor Plan

### 2 Bedrooms Luxurious Apartment

### 2 Bedrooms Luxurious Apartment

| MODE OF PAYMENT        |     |                  |
|------------------------|-----|------------------|
| ON BOOKING             | 35% | PKR. 2,625,000/- |
| 06 MONTHLY INSTALMENTS | 35% | PKR. 2,625,000/- |
| ON POSSESSION          | 30% | PKR. 2,250,000/- |
| TOTAL PRICE            |     | 7,500,000        |